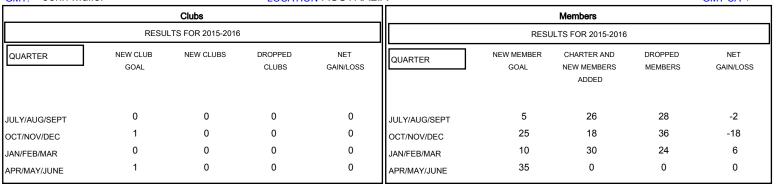

### GOALS AND ACTUAL NEW CLUBS CUMULATIVE

#### GOALS AND ACTUAL MEMBERS CUMULATIVE

|      | CURRENT YEAR GOALS FOR N | EW |
|------|--------------------------|----|
| мемв | ERS                      |    |

- CURRENT YEAR ACTUAL MEMBERS

- ▲ - LAST YEAR ACTUAL MEMBERS