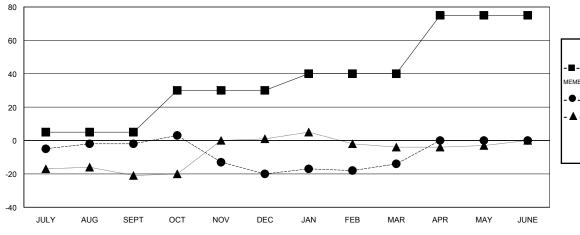

#### GOALS AND ACTUAL MEMBERS CUMULATIVE

|      | CURRENT YEAR GOALS FOR N | EW |
|------|--------------------------|----|
| мемв | ERS                      |    |

- CURRENT YEAR ACTUAL MEMBERS

- ▲ - LAST YEAR ACTUAL MEMBERS